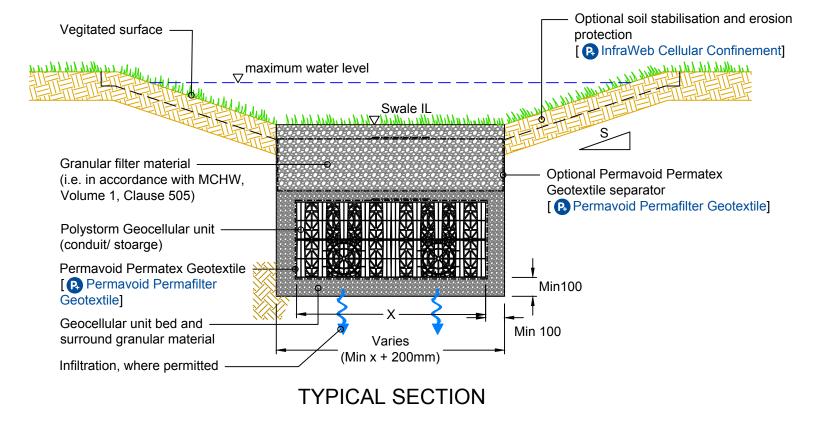

POLYPIPE SuDS ENHANCEMENT

ALTERNATIVE UNDERDRAINED SWALE

(INC POLYSTORM CONDUIT/ STORAGE)

FOR INFORMATION Α3 1 of 1 SH NTS 25/05/2018 GI-PSM-SD-UD-SWALE

All information in this document is of an illustrative nature and is supplied by Polypipe Civils without charge. Polypipe may modify and change the information, products and specifications from time to time for a variety of reasons, without prior notice. Updates will not be issued automatically. This information is not intended to have any legal effect, whether by way of advice, representation or warranty (express or implied). We accept no liability whatsoever (to the extent permitted by law), if you place any reliance on this document you must do so at your own risk. The information within this document should not be solely relied upon to determine the suitability or installation requirements of our products for a proposed application and expected site conditions; expert advice should be sought in this respect.