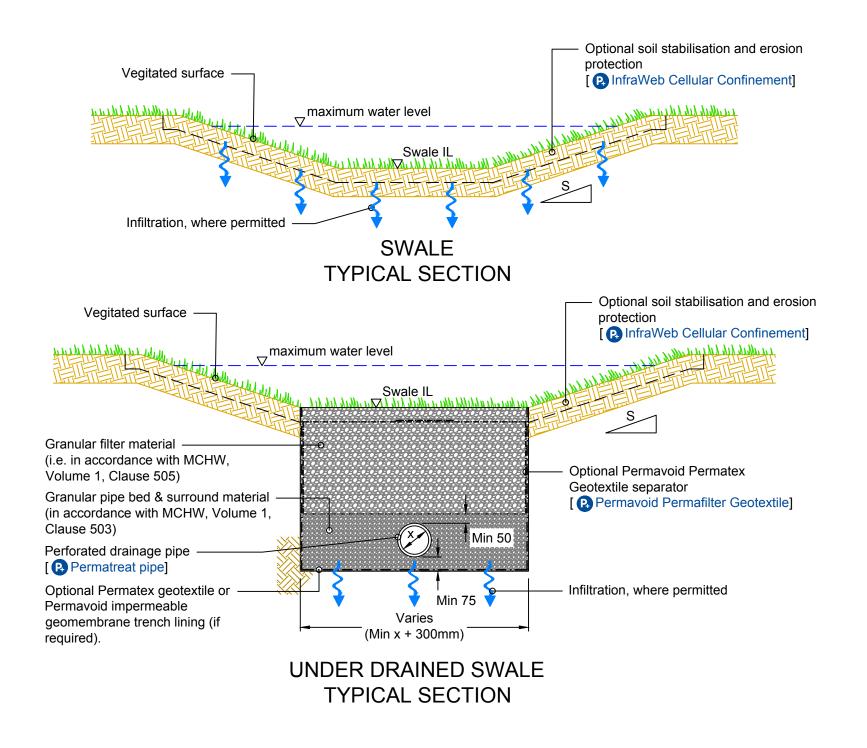

POLYPIPE SuDS ENHANCEMENT

DRAWING TITLE

TYPICAL SWALE & UNDERDRAINED SWALE

FOR INFORMATION

SHEET SIZE SHEET NO. DRAWN BY
A3 1 of 1 SH

SCALE NTS DATE 25/05/2018

DRAWING NO. GI-SUD-SD-SWALE

All information in this document is of an illustrative nature and is supplied by Polypipe Civils without charge. Polypipe may modify and change the information, products and specifications from time to time for a variety of reasons, without prior notice. Updates will not be issued automatically. This information is not intended to have any legal effect, whether by way of advice, representation or warranty (express or implied). We accept no liability whatsoever (to the extent permitted by law), if you place any reliance on this document you must do so at your own risk. The information within this document should not be solely relied upon to determine the suitability or installation requirements of our products for a proposed application and expected site conditions; expert advice should be sought in this respect.