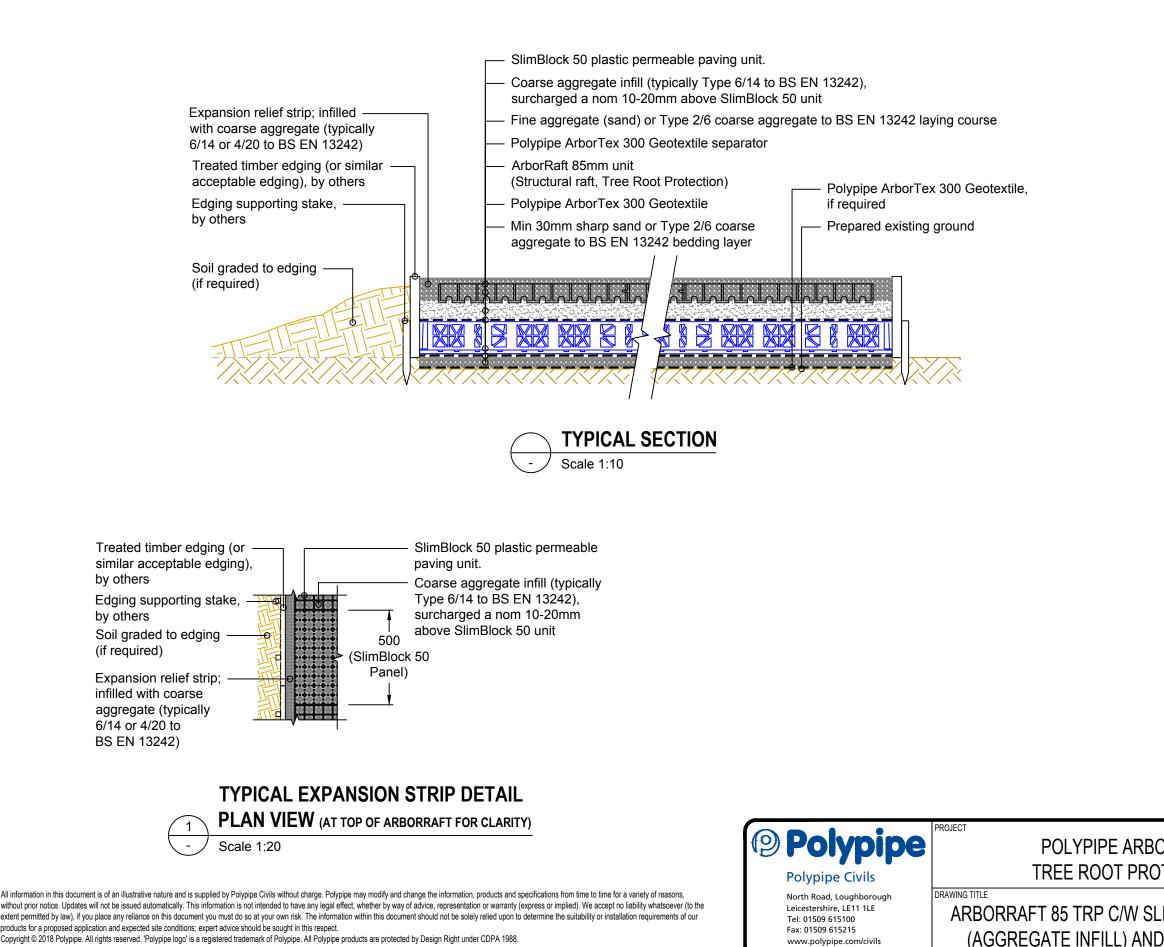

## NOTES

- To be read in conjunction with project specification
- 2. Typical detail shown. A site specific assessment of the proposed pavement construction should be undertaken by suitabily qualified personel, considering expected vehicle trafficking and underlying ground conditions. Contact Polypipe Clvils' technical office for further information.
- 3. Expansion relief strips should be incorporated at all SlimBlock installation interfaces with pavement kerb/ edging. The expansion relief strip typically taking the form of an aggregate filled band at the kerb and SlimBlock edging interfaces.
- 4. All dimensions in millimetres, unless otherwise stated.
- 5. All dimensions are nominal and may vary within manufacturing or construction tolerances.
- 6. All site temporary and enabling works by others.
- 7. Polypipe products to be installed in accordance with Polypipe Civils recommendations, giving due consideration to the requirements of the approving organisation(s) and the ultimate owner of the installation.
- 8. This drawing is intended for guidance only. All proposed installations should be assessed in the context of the site and expected operational conditions, in addition to the overall site drainage scheme, prior to commencement of final design or construction activities.
- 9. All construction activities shall be executed by competent personnel, in accordance with all relevant legislation, regulations, standards or codes of practice.

| ł,                               | REV | AMENI | AMENDMENT                          |                 |            | DATE           |  |  |
|----------------------------------|-----|-------|------------------------------------|-----------------|------------|----------------|--|--|
|                                  |     |       |                                    |                 |            |                |  |  |
| ORRAFT<br>TECTION                |     |       | FOR INFORMATION                    |                 |            |                |  |  |
|                                  |     |       | SHEET SIZE<br>A3                   | SHEET NO<br>1 C |            | DRAWN BY<br>SH |  |  |
| IMBLOCK SURFACE<br>TIMBER EDGING |     |       | SCALE DAT                          |                 | DATE<br>12 | E 12/09/2018   |  |  |
|                                  |     |       | DRAWING NO.<br>IG-AR-SD-TRP-85-SBA |                 |            | REV.           |  |  |