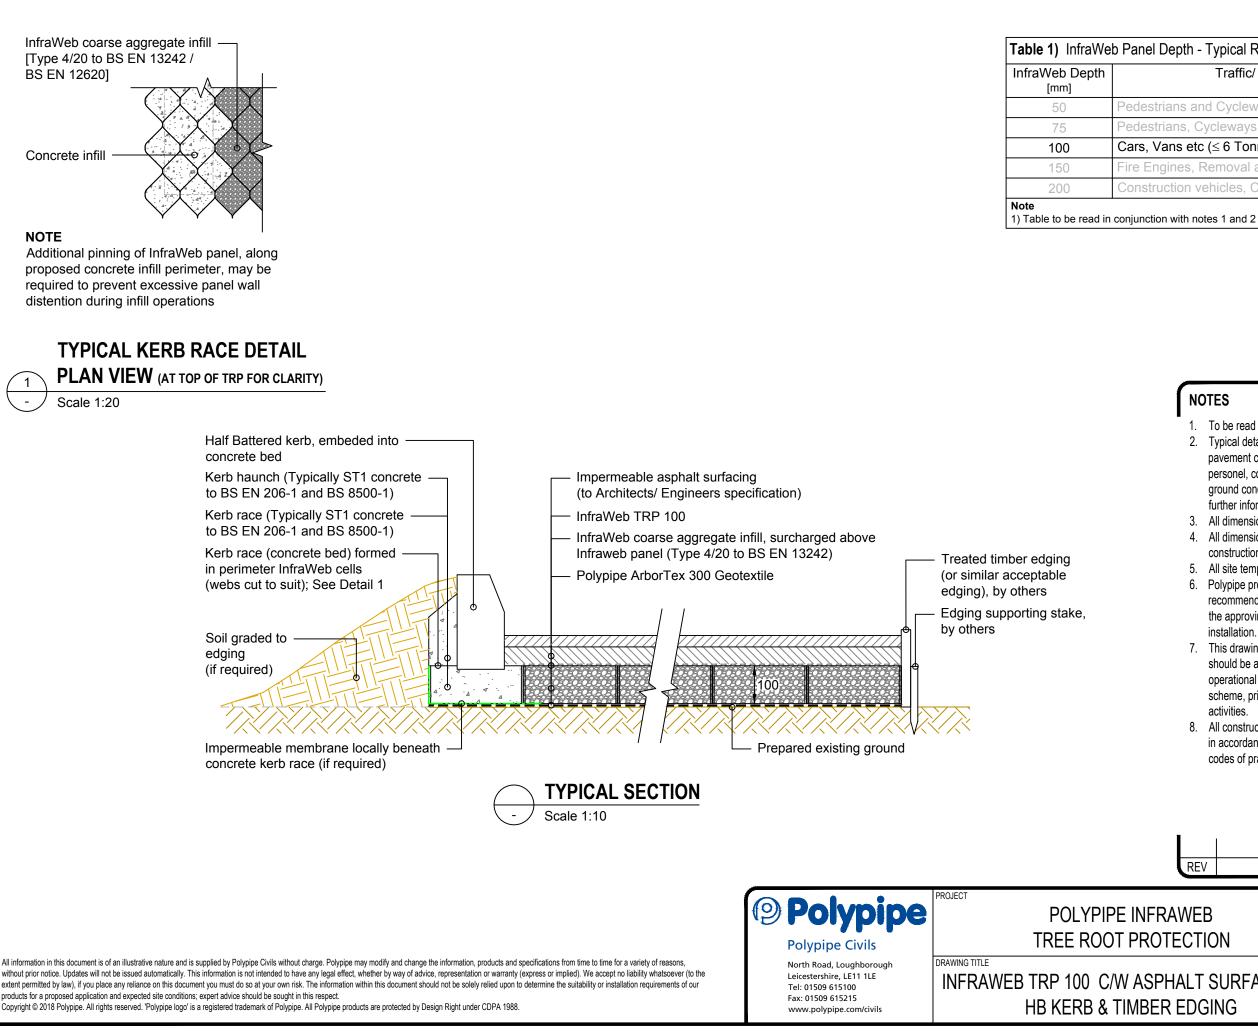

## Table 1) InfraWeb Panel Depth - Typical Recommended Application Traffic/ Load Classification

Pedestrians and Cycleways (non vehicular traffic)

Pedestrians, Cycleways and Small vehicles (≤ 1.5 Tonnes)

## Cars, Vans etc ( $\leq 6$ Tonnes)

Fire Engines, Removal and Refuse vehicles ( $\leq$  20 Tonnes) Construction vehicles, Cranes etc.

## NOTES

- 1. To be read in conjunction with project specification
- 2. Typical detail shown. A site specific assessment of the proposed pavement construction should be undertaken by suitabily qualified personel, considering expected vehicle trafficking and underlying ground conditions. Contact Polypipe Clvils' technical office for further information.
- 3. All dimensions in millimetres, unless otherwise stated.
- 4. All dimensions are nominal and may vary within manufacturing or construction tolerances
- 5. All site temporary and enabling works by others.
- 6. Polypipe products to be installed in accordance with Polypipe Civils recommendations, giving due consideration to the requirements of the approving organisation(s) and the ultimate owner of the installation.
- 7. This drawing is intended for guidance only. All proposed installations should be assessed in the context of the site and expected operational conditions, in addition to the overall site drainage scheme, prior to commencement of final design or construction activities.
- 8. All construction activities shall be executed by competent personnel, in accordance with all relevant legislation, regulations, standards or codes of practice.