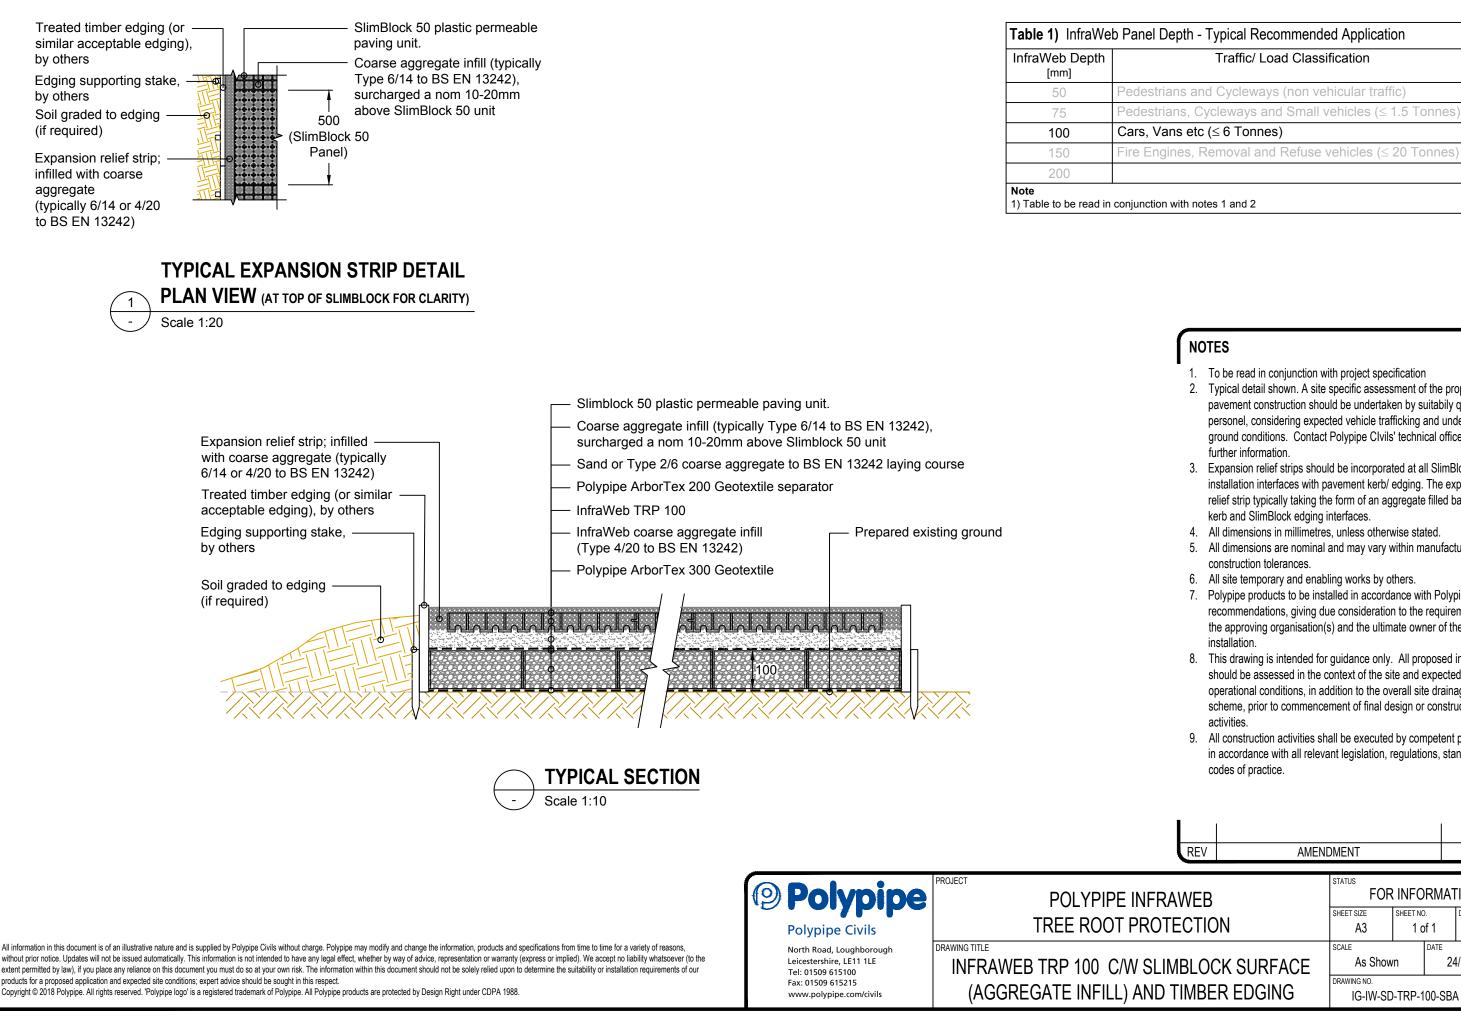

- 2. Typical detail shown. A site specific assessment of the proposed pavement construction should be undertaken by suitabily qualified personel, considering expected vehicle trafficking and underlying ground conditions. Contact Polypipe Clvils' technical office for
- 3. Expansion relief strips should be incorporated at all SlimBlock installation interfaces with pavement kerb/ edging. The expansion relief strip typically taking the form of an aggregate filled band at the
- All dimensions in millimetres, unless otherwise stated.
- 5. All dimensions are nominal and may vary within manufacturing or
- 7. Polypipe products to be installed in accordance with Polypipe Civils recommendations, giving due consideration to the requirements of the approving organisation(s) and the ultimate owner of the
- 8. This drawing is intended for guidance only. All proposed installations should be assessed in the context of the site and expected operational conditions, in addition to the overall site drainage scheme, prior to commencement of final design or construction
- 9. All construction activities shall be executed by competent personnel, in accordance with all relevant legislation, regulations, standards or