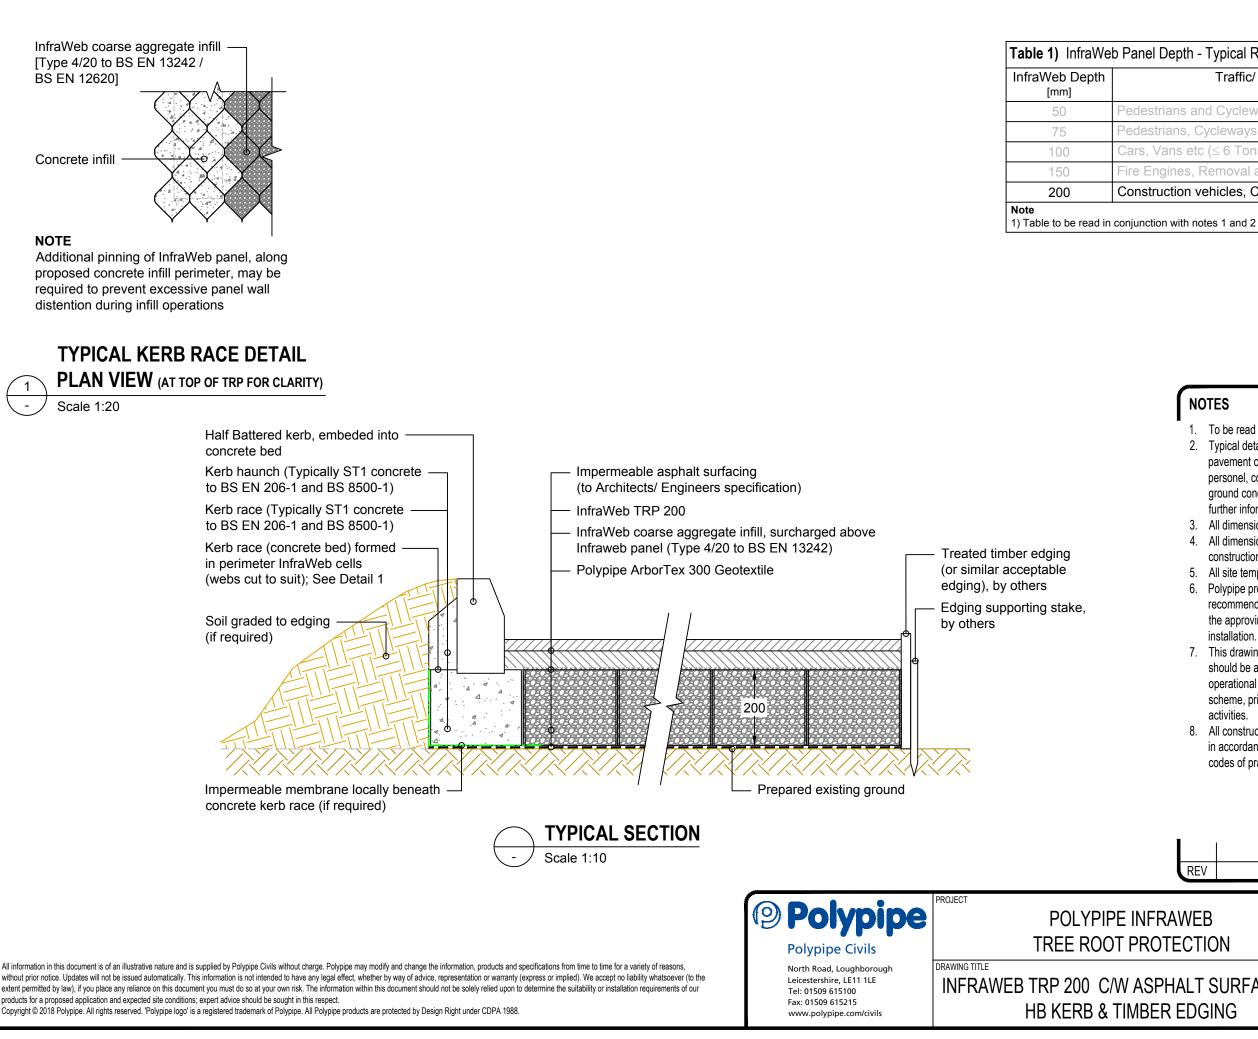

## Table 1) InfraWeb Panel Depth - Typical Recommended Application Traffic/ Load Classification

Pedestrians and Cycleways (non vehicular traffic)

Pedestrians, Cycleways and Small vehicles ( $\leq$  1.5 Tonnes)

Cars, Vans etc ( $\leq 6$  Tonnes)

Fire Engines, Removal and Refuse vehicles ( $\leq$  20 Tonnes)

Construction vehicles, Cranes etc.

## NOTES

- 1. To be read in conjunction with project specification
- 2. Typical detail shown. A site specific assessment of the proposed pavement construction should be undertaken by suitabily qualified personel, considering expected vehicle trafficking and underlying ground conditions. Contact Polypipe Clvils' technical office for further information.
- 3. All dimensions in millimetres, unless otherwise stated.
- 4. All dimensions are nominal and may vary within manufacturing or construction tolerances
- 5. All site temporary and enabling works by others.
- 6. Polypipe products to be installed in accordance with Polypipe Civils recommendations, giving due consideration to the requirements of the approving organisation(s) and the ultimate owner of the installation.
- 7. This drawing is intended for guidance only. All proposed installations should be assessed in the context of the site and expected operational conditions, in addition to the overall site drainage scheme, prior to commencement of final design or construction activities.
- 8. All construction activities shall be executed by competent personnel, in accordance with all relevant legislation, regulations, standards or codes of practice.