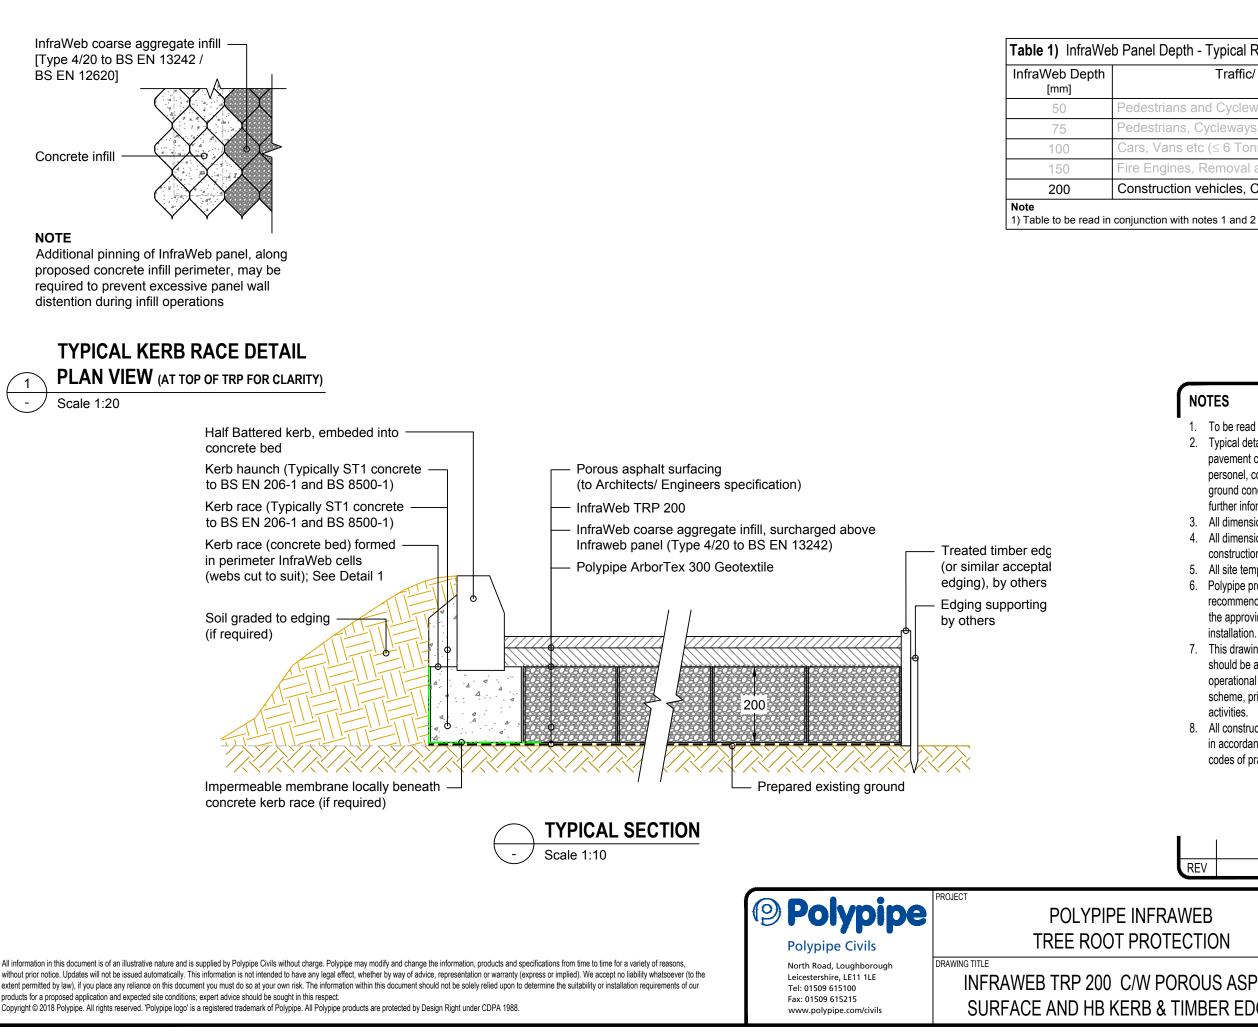

## Table 1) InfraWeb Panel Depth - Typical Recommended Application Traffic/ Load Classification

Pedestrians and Cycleways (non vehicular traffic)

Pedestrians, Cycleways and Small vehicles ( $\leq$  1.5 Tonnes)

Cars, Vans etc ( $\leq 6$  Tonnes)

Fire Engines, Removal and Refuse vehicles ( $\leq$  20 Tonnes)

Construction vehicles, Cranes etc.

## NOTES

- 1. To be read in conjunction with project specification
- 2. Typical detail shown. A site specific assessment of the proposed pavement construction should be undertaken by suitabily qualified personel, considering expected vehicle trafficking and underlying ground conditions. Contact Polypipe Clvils' technical office for further information.
- 3. All dimensions in millimetres, unless otherwise stated.
- 4. All dimensions are nominal and may vary within manufacturing or construction tolerances.
- 5. All site temporary and enabling works by others.
- 6. Polypipe products to be installed in accordance with Polypipe Civils recommendations, giving due consideration to the requirements of the approving organisation(s) and the ultimate owner of the installation.
- 7. This drawing is intended for guidance only. All proposed installations should be assessed in the context of the site and expected operational conditions, in addition to the overall site drainage scheme, prior to commencement of final design or construction activities.
- 8. All construction activities shall be executed by competent personnel, in accordance with all relevant legislation, regulations, standards or codes of practice.