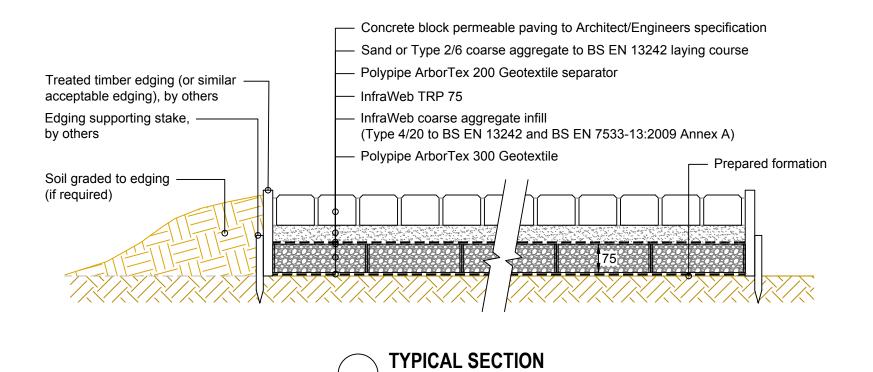

**INFRAWEB TRP 75** 

C/W CONCRETE BLOCK PERMEABLE PAVING SURFACE AND TIMBER EDGING

FOR INFORMATION SHEET SIZE SHEET NO. DRAWN BY A3 1 of 1 SH As Shown 24/10/2018 DRAWING NO. REV. IG-IW-SD-TRP-75-CBPP

All information in this document is of an illustrative nature and is supplied by Polypipe Civils without charge. Polypipe may modify and change the information, products and specifications from time to time for a variety of reasons, without prior notice. Updates will not be issued automatically. This information is not intended to have any legal effect, whether by way of advice, representation or warranty (express or implied). We accept no liability whatsoever (to the extent permitted by law), if you place any reliance on this document you must do so at your own risk. The information within this document should not be solely relied upon to determine the suitability or installation requirements of our products for a proposed application and expected site conditions; expert advice should be sought in this respect. Copyright © 2018 Polypipe. All rights reserved. 'Polypipe logo' is a registered trademark of Polypipe. All Polypipe products are protected by Design Right under CDPA 1988.