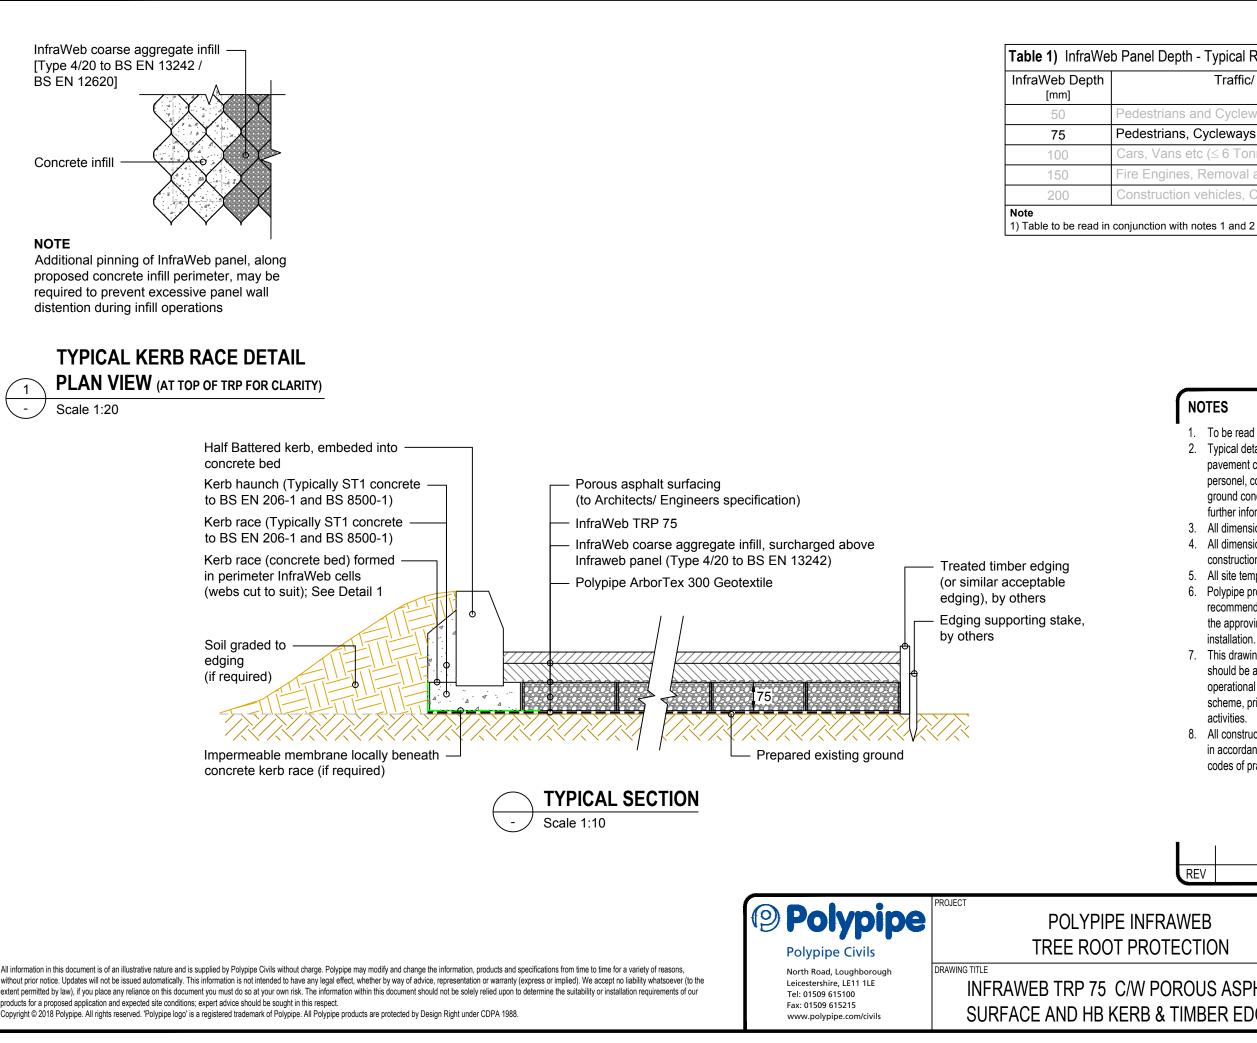

## Table 1) InfraWeb Panel Depth - Typical Recommended Application Traffic/ Load Classification

Pedestrians and Cycleways (non vehicular traffic)

Pedestrians, Cycleways and Small vehicles ( $\leq 1.5$  Tonnes)

Cars, Vans etc (≤ 6 Tonnes)

Fire Engines, Removal and Refuse vehicles ( $\leq$  20 Tonnes)

Construction vehicles, Cranes etc.

## NOTES

- 1. To be read in conjunction with project specification
- 2. Typical detail shown. A site specific assessment of the proposed pavement construction should be undertaken by suitabily qualified personel, considering expected vehicle trafficking and underlying ground conditions. Contact Polypipe Clvils' technical office for further information.
- 3. All dimensions in millimetres, unless otherwise stated.
- 4. All dimensions are nominal and may vary within manufacturing or construction tolerances.
- 5. All site temporary and enabling works by others.
- 6. Polypipe products to be installed in accordance with Polypipe Civils recommendations, giving due consideration to the requirements of the approving organisation(s) and the ultimate owner of the installation.
- 7. This drawing is intended for guidance only. All proposed installations should be assessed in the context of the site and expected operational conditions, in addition to the overall site drainage scheme, prior to commencement of final design or construction activities.
- 8. All construction activities shall be executed by competent personnel, in accordance with all relevant legislation, regulations, standards or codes of practice.