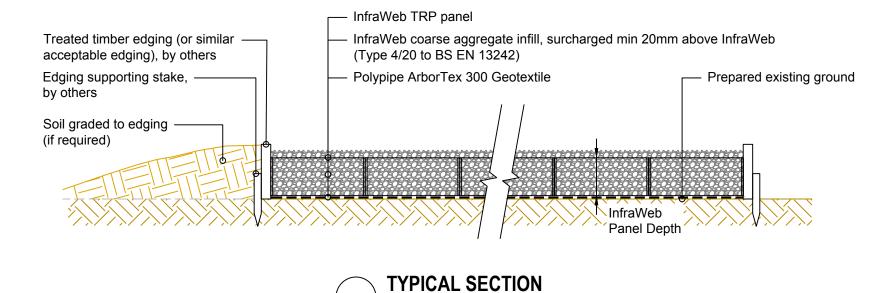

| InfraWeb Depth [mm] | Traffic/ Load Classification                            |
|---------------------|---------------------------------------------------------|
| 50                  | Pedestrians and Cycleways (non vehicular traffic)       |
| 75                  | Pedestrians, Cycleways and Small vehicles (≤ 1.5 Tonnes |
| 100                 | Cars, Vans etc (≤ 6 Tonnes)                             |
| 150                 | Fire Engines, Removal and Refuse vehicles (≤ 20 Tonnes  |
| 200                 | Construction vehicles, Cranes etc.                      |

## **NOTES**

- 1. To be read in conjunction with project specification
- Typical detail shown. A site specific assessment of the proposed pavement construction should be undertaken by suitabily qualified personel, considering expected vehicle trafficking and underlying ground conditions. Contact Polypipe Clvils' technical office for further information.
- 3. All dimensions in millimetres, unless otherwise stated.
- 4. All dimensions are nominal and may vary within manufacturing or construction tolerances.
- 5. All site temporary and enabling works by others.
- Polypipe products to be installed in accordance with Polypipe Civils recommendations, giving due consideration to the requirements of the approving organisation(s) and the ultimate owner of the installation.
- This drawing is intended for guidance only. All proposed installations should be assessed in the context of the site and expected operational conditions, in addition to the overall site drainage scheme, prior to commencement of final design or construction activities.
- All construction activities shall be executed by competent personnel, in accordance with all relevant legislation, regulations, standards or codes of practice.

INFRAWEB TRP C/W COARSE AGGREGATE SURFACE AND TIMBER EDGING

FOR INFORMATION

SHEET SIZE SHEET NO. DRAWN BY
A3 1 of 1 SH

SCALE DATE
As Shown 12/09/2018

DRAWING NO. REV.

All information in this document is of an illustrative nature and is supplied by Polypipe Civils without charge. Polypipe may modify and change the information, products and specifications from time to time for a variety of reasons, without prior notice. Updates will not be issued automatically. This information is not intended to have any legal effect, whether by way of advice, representation or warranty (express or implied). We accept no liability whatsoever (to the extent permitted by law), if you place any reliance on this document you must do so at your own risk. The information within this document should not be solely relied upon to determine the suitability or installation requirements of our products for a proposed application and expected site conditions; expert advice should be sought in this respect.