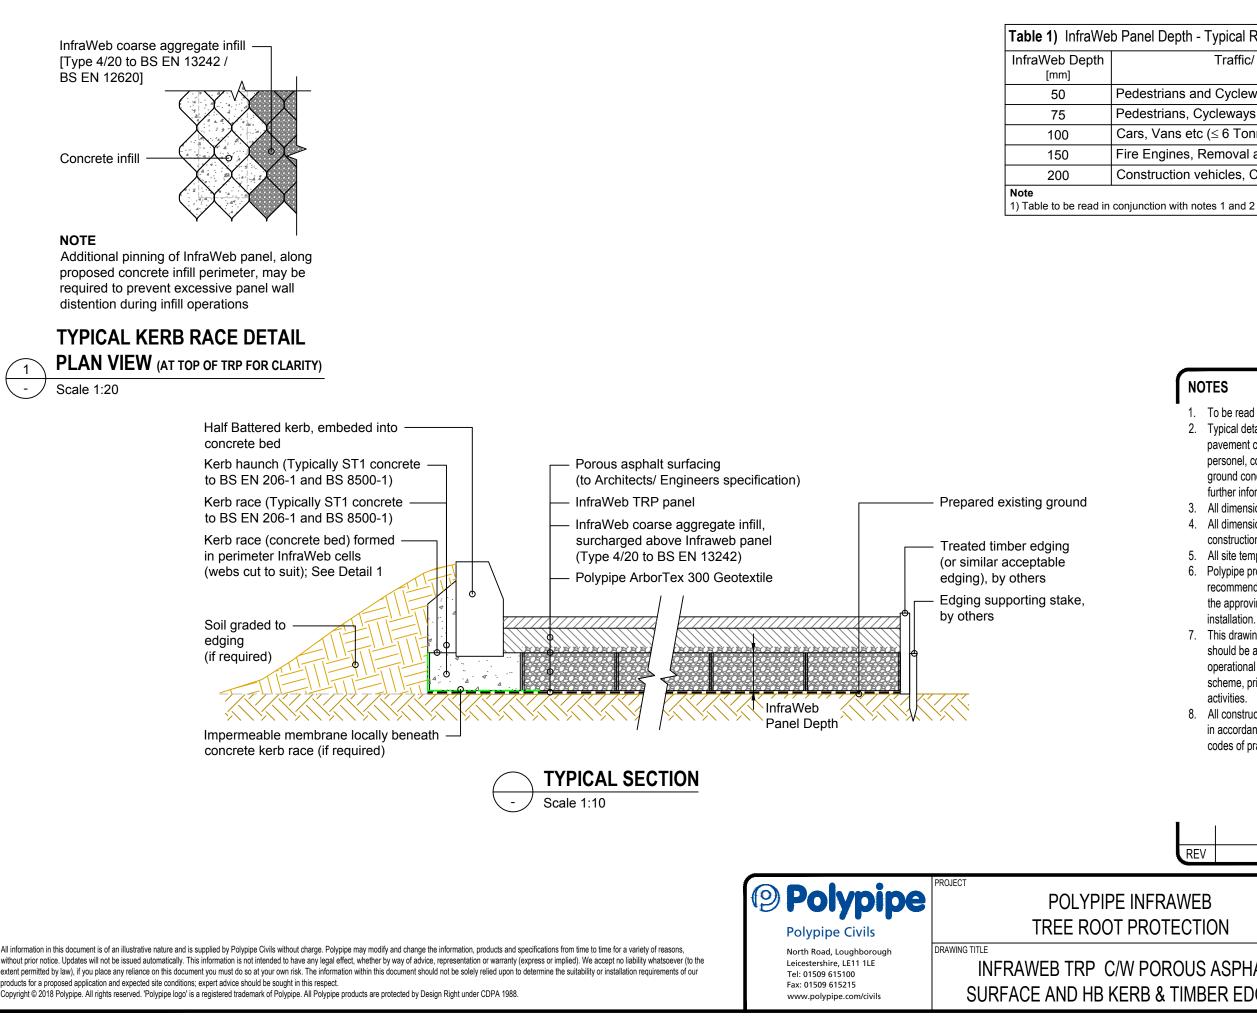

## Table 1) InfraWeb Panel Depth - Typical Recommended Application

Traffic/ Load Classification

Pedestrians and Cycleways (non vehicular traffic)

Pedestrians, Cycleways and Small vehicles ( $\leq 1.5$  Tonnes)

Cars, Vans etc ( $\leq 6$  Tonnes)

Fire Engines, Removal and Refuse vehicles ( $\leq$  20 Tonnes) Construction vehicles, Cranes etc.

## NOTES

- 1. To be read in conjunction with project specification
- 2. Typical detail shown. A site specific assessment of the proposed pavement construction should be undertaken by suitabily qualified personel, considering expected vehicle trafficking and underlying ground conditions. Contact Polypipe Clvils' technical office for further information.
- 3. All dimensions in millimetres, unless otherwise stated.
- 4. All dimensions are nominal and may vary within manufacturing or construction tolerances
- 5. All site temporary and enabling works by others.
- 6. Polypipe products to be installed in accordance with Polypipe Civils recommendations, giving due consideration to the requirements of the approving organisation(s) and the ultimate owner of the installation.
- 7. This drawing is intended for guidance only. All proposed installations should be assessed in the context of the site and expected operational conditions, in addition to the overall site drainage scheme, prior to commencement of final design or construction activities.
- 8. All construction activities shall be executed by competent personnel, in accordance with all relevant legislation, regulations, standards or codes of practice.